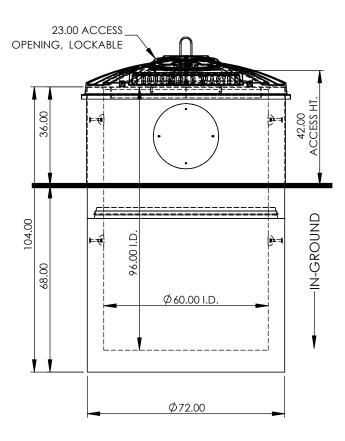

## Front View

For more information about this product visit www.sutera-inground.com or email contact@sutera-inground.com

## PRODUCT SPECIFICATION SHEET

Sutera USA LLC - 55 Commerce Center, Greenville SC. 29615 USA Sutera Canada Inc. - 700 Rupert Street, Waterloo ON. N2V 2B5 CANADA SP-6

| Description              | Designed to safely and securly contain waste in-ground, where it is kept cool and reduces odors. The containment is fire proof, animal proof and impact resistant, by utilizing concrete and steel construction. Serviced by vertical lift crane truck.                                                                                                                                                                                                                                                                                                                 |
|--------------------------|-------------------------------------------------------------------------------------------------------------------------------------------------------------------------------------------------------------------------------------------------------------------------------------------------------------------------------------------------------------------------------------------------------------------------------------------------------------------------------------------------------------------------------------------------------------------------|
| Materials                | Plastic Lid / Steel Frame - 0.250" heavy wall LLDPE (Linear Low Density Polyethylene) - Carbon steel frame  Precast Concrete Containment Well: - High strength, steel reinforced concrete with high sulfate resistant cement - Overall mass exceeds the natural forces of hydrostatic pressure (will not float) - All precast risers and bases contain 2 swift lift hook anchors for lifting  Reusable Containment Bag - 18 oz. PVC coated polyester bag - Heavy duty bag hardware for cinching the bag closed                                                          |
| Technical Data           | Dimensions: Large Plastic Lid = 76.25" dia. (1937 mm), Overall domed lid height = 14.2" (361 mm) Plastic Access Lid Opening = 23" dia. (584 mm) Access height above finished grade = 42" (1067 mm) Precast Concrete Inside Dia. = 60" (1524 mm), Outside Dia. = 72" (1829 mm) Precast Concrete Inside Depth = 96" (2438 mm), Overall Height = 104" (2642 mm)  Weights: Plastic Lid = 60 lbs (27 kg), Steel Frame = 150 lbs (68 kg) Precast Concete: Monobase = 8173 lbs (3707 kg), Riser = 5179 lbs (2349 kg)  Volume: Contaniment Capacity = 5.82 cu.yds (4450 liters) |
| Maintenance Instructions | Spray White Lithium Grease to the following locations every three months, more frequently in colder weather.  - key hole of locking mechanism  - all moving components(hinges, pivot points)  Note: White Lithium Grease does not freeze in cold temperatures  Entire Exterior of unit should be kept clean with soap and water, clean as required.                                                                                                                                                                                                                     |