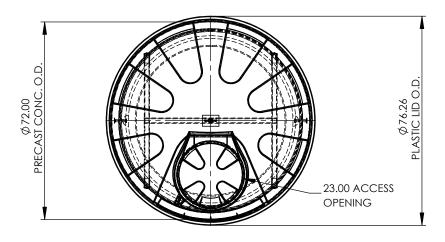

## Top View

NOTE: ALL DIMENSIONS SHOWN ARE IN INCHES UNLESS OTHERWISE SPECIFIED

## PRODUCT SPECIFICATION SHEET

Sutera USA LLC - 55 Commerce Center, Greenville SC. 29615 USA Sutera Canada Inc. - 700 Rupert Street, Waterloo ON. N2V 2B5 CANADA SP-6

| Description              | Designed to safely and securly contain waste in-ground, where it is kept cool and reduces odors. The containment is fire proof, animal proof and impact resistant, by utilizing concrete and steel construction. Serviced by vertical lift crane truck.                                                                                                                                                                                                                                                                                                                 |
|--------------------------|-------------------------------------------------------------------------------------------------------------------------------------------------------------------------------------------------------------------------------------------------------------------------------------------------------------------------------------------------------------------------------------------------------------------------------------------------------------------------------------------------------------------------------------------------------------------------|
| Materials                | Plastic Lid / Steel Frame - 0.250" heavy wall LLDPE (Linear Low Density Polyethylene) - Carbon steel frame  Precast Concrete Containment Well: - High strength, steel reinforced concrete with high sulfate resistant cement - Overall mass exceeds the natural forces of hydrostatic pressure (will not float) - All precast risers and bases contain 2 swift lift hook anchors for lifting  Reusable Containment Bag - 18 oz. PVC coated polyester bag - Heavy duty bag hardware for cinching the bag closed                                                          |
| Technical Data           | Dimensions: Large Plastic Lid = 76.25" dia. (1937 mm), Overall domed lid height = 14.2" (361 mm) Plastic Access Lid Opening = 23" dia. (584 mm) Access height above finished grade = 42" (1067 mm) Precast Concrete Inside Dia. = 60" (1524 mm), Outside Dia. = 72" (1829 mm) Precast Concrete Inside Depth = 96" (2438 mm), Overall Height = 104" (2642 mm)  Weights: Plastic Lid = 60 lbs (27 kg), Steel Frame = 150 lbs (68 kg) Precast Concete: Monobase = 8173 lbs (3707 kg), Riser = 5179 lbs (2349 kg)  Volume: Contaniment Capacity = 5.82 cu.yds (4450 liters) |
| Maintenance Instructions | Spray White Lithium Grease to the following locations every three months, more frequently in colder weather.  - key hole of locking mechanism  - all moving components(hinges, pivot points)  Note: White Lithium Grease does not freeze in cold temperatures  Entire Exterior of unit should be kept clean with soap and water, clean as required.                                                                                                                                                                                                                     |