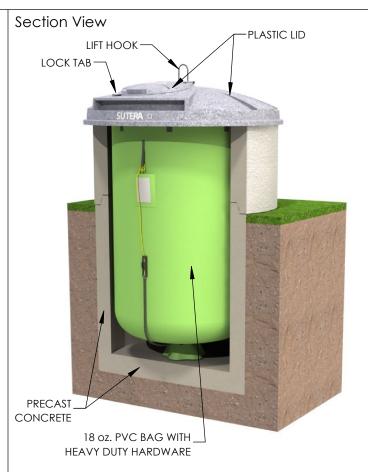

## PRODUCT SPECIFICATION SHEET

Sutera USA LLC - 55 Commerce Center, Greenville SC. 29615 USA Sutera Canada Inc. - 700 Rupert Street, Waterloo ON. N2V 2B5 CANADA SP-6

| Description              | Designed to safely and securly contain waste in-ground, where it is kept cool and reduces odors. The containment is fire proof, animal proof and impact resistant, by utilizing concrete and steel construction. Serviced by vertical lift crane truck.                                                                                                                                                                                                                                                                                                                 |
|--------------------------|-------------------------------------------------------------------------------------------------------------------------------------------------------------------------------------------------------------------------------------------------------------------------------------------------------------------------------------------------------------------------------------------------------------------------------------------------------------------------------------------------------------------------------------------------------------------------|
| Materials                | Plastic Lid / Steel Frame - 0.250" heavy wall LLDPE (Linear Low Density Polyethylene) - Carbon steel frame  Precast Concrete Containment Well: - High strength, steel reinforced concrete with high sulfate resistant cement - Overall mass exceeds the natural forces of hydrostatic pressure (will not float) - All precast risers and bases contain 2 swift lift hook anchors for lifting  Reusable Containment Bag - 18 oz. PVC coated polyester bag - Heavy duty bag hardware for cinching the bag closed                                                          |
| Technical Data           | Dimensions: Large Plastic Lid = 76.25" dia. (1937 mm), Overall domed lid height = 14.2" (361 mm) Plastic Access Lid Opening = 23" dia. (584 mm) Access height above finished grade = 42" (1067 mm) Precast Concrete Inside Dia. = 60" (1524 mm), Outside Dia. = 72" (1829 mm) Precast Concrete Inside Depth = 96" (2438 mm), Overall Height = 104" (2642 mm)  Weights: Plastic Lid = 60 lbs (27 kg), Steel Frame = 150 lbs (68 kg) Precast Concete: Monobase = 8173 lbs (3707 kg), Riser = 5179 lbs (2349 kg)  Volume: Contaniment Capacity = 5.82 cu.yds (4450 liters) |
| Maintenance Instructions | Spray White Lithium Grease to the following locations every three months, more frequently in colder weather.  - key hole of locking mechanism  - all moving components(hinges, pivot points)  Note: White Lithium Grease does not freeze in cold temperatures  Entire Exterior of unit should be kept clean with soap and water, clean as required.                                                                                                                                                                                                                     |