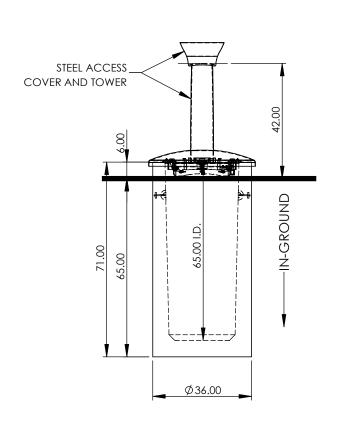

## Front View

## PRODUCT SPECIFICATION SHEET

Sutera USA LLC - 55 Commerce Center, Greenville SC. 29615 USA Sutera Canada Inc. - 700 Rupert Street, Waterloo ON. N2V 2B5 CANADA **DS-1** 

| Description              | Designed to safely and securly contain waste in-ground, where it is kept cool and reduces odors. The containment is fire proof, animal proof and impact resistant, by utilizing concrete and steel construction. Serviced by vertical lift crane truck.                                                                                                                                      |
|--------------------------|----------------------------------------------------------------------------------------------------------------------------------------------------------------------------------------------------------------------------------------------------------------------------------------------------------------------------------------------------------------------------------------------|
| Materials                | Steel Lid: - Carbon steel c/w 3 part powder coat finish - All fastening hardware is stainless steel                                                                                                                                                                                                                                                                                          |
|                          | Precast Concrete Containment Well:  - High strength, steel reinforced concrete with high sulfate resistant cement  - Overall mass exceeds the natural forces of hydrostatic pressure (will not float)  - All precast risers and bases contain 2 swift lift hook anchors for lifting                                                                                                          |
|                          | Reusable Containment Bag - 18 oz. PVC coated polyester bag c/w 52x75 3.0 mil disposable black liner bag - Heavy duty bag hardware for cinching the bag closed                                                                                                                                                                                                                                |
| Technical Data           | Dimensions: Large Steel Lid = 39" (991 mm) Dia. Round, 6" (152 mm) High Dome Steel Lid Steel Access Lid Opening = 3.5" dia. (89 mm) Steel Gauge Thickness = 0.1875" (5 mm) Access height above finished grade = 42" (1067 mm) Precast Concrete Inside Dia. = 24" (610 mm) Tapered, Outside Dia. = 36" (914 mm) Precast Concrete Inside Depth = 65" (1651 mm), Overall Height = 71" (1803 mm) |
|                          | Weights: Steel Lid = 150 lbs (68 kg), Steel Frame = 45 lbs (20 kg) Precast Concete: Monobase = 3397 lbs (1541 kg)                                                                                                                                                                                                                                                                            |
|                          | Volume:<br>Contaniment Capacity = 0.71 cu.yds (543 liters)                                                                                                                                                                                                                                                                                                                                   |
| Maintenance Instructions | Spray all exposed steel compents with Krown Rust Proofing & Lubricant every 12 months. Do not wipe off immediately, allow product to penetrate for 24 hrs.                                                                                                                                                                                                                                   |
|                          | Spray White Lithium Grease to the following locations every three months, more frequently in colder weather.  - key hole of locking mechanism                                                                                                                                                                                                                                                |
|                          | - all moving components(hinges, pivot points)  Note: White Lithium Grease does not freeze in cold temperatures                                                                                                                                                                                                                                                                               |
|                          | Entire Exterior of unit should be kept clean with soap and water, clean as required.                                                                                                                                                                                                                                                                                                         |
|                          |                                                                                                                                                                                                                                                                                                                                                                                              |