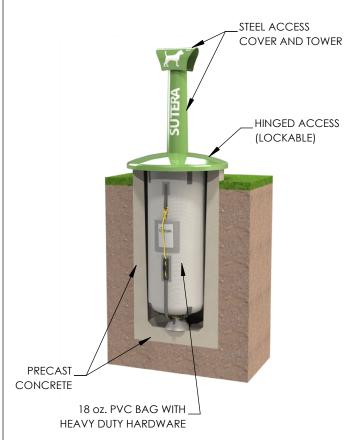

## Section View

For more information about this product visit www.sutera-inground.com or email contact@sutera-inground.com

## PRODUCT SPECIFICATION SHEET

Sutera USA LLC - 55 Commerce Center, Greenville SC. 29615 USA Sutera Canada Inc. - 700 Rupert Street, Waterloo ON. N2V 2B5 CANADA **DS-1** 

| Description              | Designed to safely and securly contain waste in-ground, where it is kept cool and reduces odors. The containment is fire proof, animal proof and impact resistant, by utilizing concrete and steel construction. Serviced by vertical lift crane truck.                                                                                                                                      |
|--------------------------|----------------------------------------------------------------------------------------------------------------------------------------------------------------------------------------------------------------------------------------------------------------------------------------------------------------------------------------------------------------------------------------------|
| Materials                | Steel Lid: - Carbon steel c/w 3 part powder coat finish - All fastening hardware is stainless steel                                                                                                                                                                                                                                                                                          |
|                          | Precast Concrete Containment Well:  - High strength, steel reinforced concrete with high sulfate resistant cement  - Overall mass exceeds the natural forces of hydrostatic pressure (will not float)  - All precast risers and bases contain 2 swift lift hook anchors for lifting                                                                                                          |
|                          | Reusable Containment Bag - 18 oz. PVC coated polyester bag c/w 52x75 3.0 mil disposable black liner bag - Heavy duty bag hardware for cinching the bag closed                                                                                                                                                                                                                                |
| Technical Data           | Dimensions: Large Steel Lid = 39" (991 mm) Dia. Round, 6" (152 mm) High Dome Steel Lid Steel Access Lid Opening = 3.5" dia. (89 mm) Steel Gauge Thickness = 0.1875" (5 mm) Access height above finished grade = 42" (1067 mm) Precast Concrete Inside Dia. = 24" (610 mm) Tapered, Outside Dia. = 36" (914 mm) Precast Concrete Inside Depth = 65" (1651 mm), Overall Height = 71" (1803 mm) |
|                          | Weights: Steel Lid = 150 lbs (68 kg), Steel Frame = 45 lbs (20 kg) Precast Concete: Monobase = 3397 lbs (1541 kg)                                                                                                                                                                                                                                                                            |
|                          | Volume:<br>Contaniment Capacity = 0.71 cu.yds (543 liters)                                                                                                                                                                                                                                                                                                                                   |
| Maintenance Instructions | Spray all exposed steel compents with Krown Rust Proofing & Lubricant every 12 months. Do not wipe off immediately, allow product to penetrate for 24 hrs.                                                                                                                                                                                                                                   |
|                          | Spray White Lithium Grease to the following locations every three months, more frequently in colder weather.  - key hole of locking mechanism                                                                                                                                                                                                                                                |
|                          | - all moving components(hinges, pivot points)  Note: White Lithium Grease does not freeze in cold temperatures                                                                                                                                                                                                                                                                               |
|                          | Entire Exterior of unit should be kept clean with soap and water, clean as required.                                                                                                                                                                                                                                                                                                         |
|                          |                                                                                                                                                                                                                                                                                                                                                                                              |