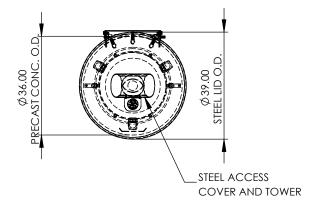

## Top View

NOTE: ALL DIMENSIONS SHOWN ARE IN INCHES UNLESS OTHERWISE SPECIFIED

## PRODUCT SPECIFICATION SHEET

Sutera USA LLC - 55 Commerce Center, Greenville SC. 29615 USA Sutera Canada Inc. - 700 Rupert Street, Waterloo ON. N2V 2B5 CANADA **DS-1** 

| Description              | Designed to safely and securly contain waste in-ground, where it is kept cool and reduces odors. The containment is fire proof, animal proof and impact resistant, by utilizing concrete and steel construction. Serviced by vertical lift crane truck.                                                                                                                                      |
|--------------------------|----------------------------------------------------------------------------------------------------------------------------------------------------------------------------------------------------------------------------------------------------------------------------------------------------------------------------------------------------------------------------------------------|
| Materials                | Steel Lid: - Carbon steel c/w 3 part powder coat finish - All fastening hardware is stainless steel                                                                                                                                                                                                                                                                                          |
|                          | Precast Concrete Containment Well:  - High strength, steel reinforced concrete with high sulfate resistant cement  - Overall mass exceeds the natural forces of hydrostatic pressure (will not float)  - All precast risers and bases contain 2 swift lift hook anchors for lifting                                                                                                          |
|                          | Reusable Containment Bag - 18 oz. PVC coated polyester bag c/w 52x75 3.0 mil disposable black liner bag - Heavy duty bag hardware for cinching the bag closed                                                                                                                                                                                                                                |
| Technical Data           | Dimensions: Large Steel Lid = 39" (991 mm) Dia. Round, 6" (152 mm) High Dome Steel Lid Steel Access Lid Opening = 3.5" dia. (89 mm) Steel Gauge Thickness = 0.1875" (5 mm) Access height above finished grade = 42" (1067 mm) Precast Concrete Inside Dia. = 24" (610 mm) Tapered, Outside Dia. = 36" (914 mm) Precast Concrete Inside Depth = 65" (1651 mm), Overall Height = 71" (1803 mm) |
|                          | Weights: Steel Lid = 150 lbs (68 kg), Steel Frame = 45 lbs (20 kg) Precast Concete: Monobase = 3397 lbs (1541 kg)                                                                                                                                                                                                                                                                            |
|                          | Volume:<br>Contaniment Capacity = 0.71 cu.yds (543 liters)                                                                                                                                                                                                                                                                                                                                   |
| Maintenance Instructions | Spray all exposed steel compents with Krown Rust Proofing & Lubricant every 12 months. Do not wipe off immediately, allow product to penetrate for 24 hrs.                                                                                                                                                                                                                                   |
|                          | Spray White Lithium Grease to the following locations every three months, more frequently in colder weather.  - key hole of locking mechanism                                                                                                                                                                                                                                                |
|                          | - all moving components(hinges, pivot points)  Note: White Lithium Grease does not freeze in cold temperatures                                                                                                                                                                                                                                                                               |
|                          | Entire Exterior of unit should be kept clean with soap and water, clean as required.                                                                                                                                                                                                                                                                                                         |
|                          |                                                                                                                                                                                                                                                                                                                                                                                              |