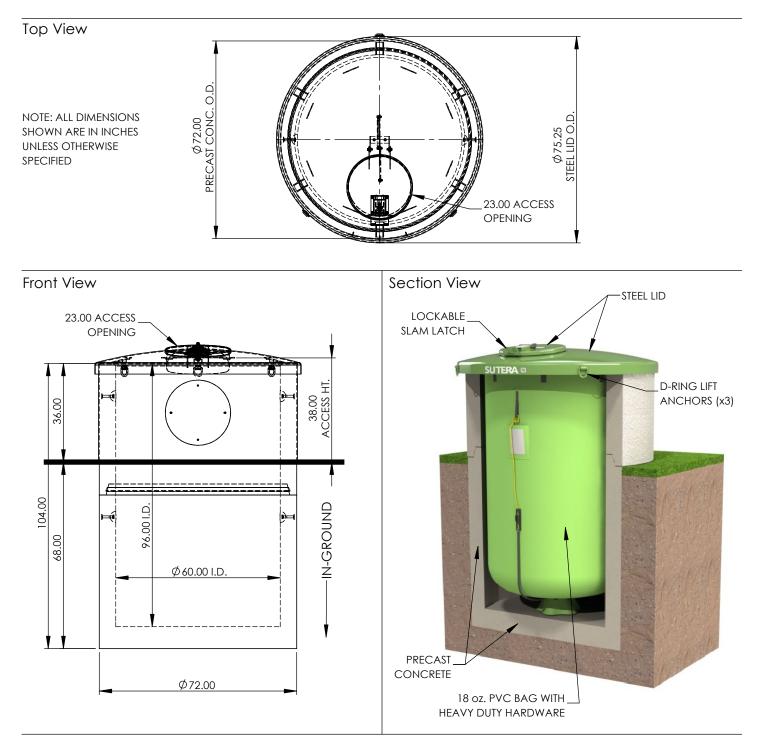

## PRODUCT SPECIFICATION SHEET

**SS-6** 

Sutera USA LLC - 55 Commerce Center, Greenville SC. 29615 USA Sutera Canada Inc. - 700 Rupert Street, Waterloo ON. N2V 2B5 CANADA

| Description              | Designed to safely and securly contain waste in-ground, where it is kept cool and reduces odors. The containment is fire proof, animal proof and impact resistant, by utilizing concrete and steel construction. Serviced by vertical lift crane truck.                                                                                                         |
|--------------------------|-----------------------------------------------------------------------------------------------------------------------------------------------------------------------------------------------------------------------------------------------------------------------------------------------------------------------------------------------------------------|
| Materials                | Steel Lid:<br>- Carbon steel c/w 3 part powder coat finish<br>- All fastening hardware is stainless steel                                                                                                                                                                                                                                                       |
|                          | Precast Concrete Containment Well:<br>- High strength, steel reinforced concrete with high sulfate resistant cement<br>- Overall mass exceeds the natural forces of hydrostatic pressure (will not float)<br>- All precast risers and bases contain 2 swift lift hook anchors for lifting                                                                       |
|                          | Reusable Containment Bag<br>- 18 oz. PVC coated polyester bag<br>- Heavy duty bag hardware for cinching the bag closed                                                                                                                                                                                                                                          |
| Technical Data           | Dimensions:<br>Large Steel Lid = 75.25" dia. (1911 mm), Convex Curve = +5.0" (127 mm)<br>Steel Access Lid Opening = 23" dia. (584 mm)<br>Access height above finished grade = 38" (965 mm)<br>Precast Concrete Inside Dia. = 60" (1524 mm), Outside Dia. = 72" (1829 mm)<br>Precast Concrete Inside Depth = 96" (2438 mm), Overall Height = 104" (2642 mm)      |
|                          | Weights:<br>Steel Lid = 400 lbs (181 kg)<br>Precast Concete: Monobase = 8173 lbs (3707 kg), Riser = 5179 lbs (2349 kg)                                                                                                                                                                                                                                          |
|                          | Volume:<br>Contaniment Capacity = 5.82 cu.yds (4450 liters)                                                                                                                                                                                                                                                                                                     |
| Maintenance Instructions | Spray all exposed steel compents with Krown Rust Proofing & Lubricant every 12 months. Do not wipe off immediately, allow product to penetrate for 24 hrs.                                                                                                                                                                                                      |
|                          | Spray White Lithium Grease to the following locations every three months, more<br>frequently in colder weather.<br>- key hole of locking mechanism of slam latch assembly<br>- underside of push pad of the slam latch assembly<br>- all moving components(slam latch, hinges, pivot points)<br>Note: White Lithium Grease does not freeze in cold temperatures |
|                          | Entire Exterior of unit should be kept clean with soap and water, clean as required.                                                                                                                                                                                                                                                                            |